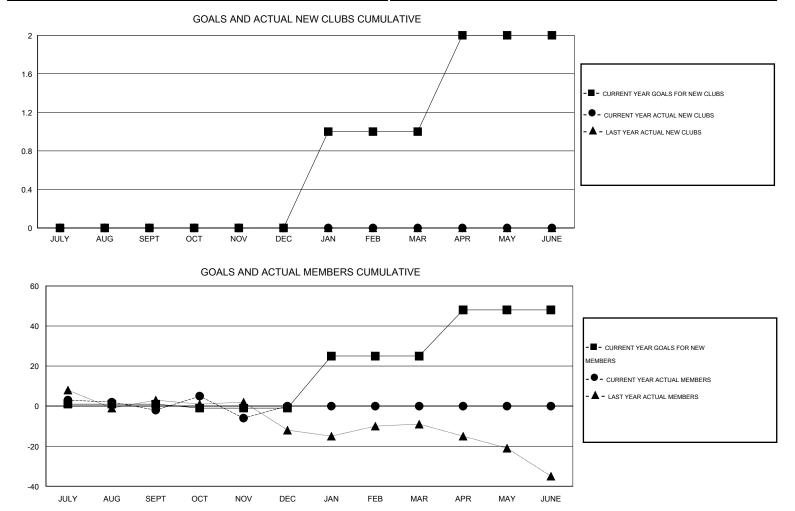

## LOCATION ENGLAND

| GMT:                  | Elisabeth F | laderer          |           | LOCATIO          | N ENGLAND        |                       |                    |                                     |                    | GMT CA 4         |  |
|-----------------------|-------------|------------------|-----------|------------------|------------------|-----------------------|--------------------|-------------------------------------|--------------------|------------------|--|
| Clubs                 |             |                  |           |                  |                  | Members               |                    |                                     |                    |                  |  |
| RESULTS FOR 2014-2015 |             |                  |           |                  |                  | RESULTS FOR 2014-2015 |                    |                                     |                    |                  |  |
| QUART                 | TER         | NEW CLUB<br>GOAL | NEW CLUBS | DROPPED<br>CLUBS | NET<br>GAIN/LOSS | QUARTER               | NEW MEMBER<br>GOAL | CHARTER AND<br>NEW MEMBERS<br>ADDED | DROPPED<br>MEMBERS | NET<br>GAIN/LOSS |  |
| JULY/AU               | JG/SEPT     | 0                | 0         | 0                | 0                | JULY/AUG/SEPT         | 1                  | 21                                  | 23                 | -2               |  |
| OCT/NO                | V/DEC       | 0                | 0         | 0                | 0                | OCT/NOV/DEC           | -2                 | 22                                  | 26                 | -4               |  |
| JAN/FEE               | B/MAR       | 1                | 0         | 0                | 0                | JAN/FEB/MAR           | 26                 | 0                                   | 0                  | 0                |  |
| APR/MA                | Y/JUNE      | 1                | 0         | 0                | 0                | APR/MAY/JUNE          | 23                 | 0                                   | 0                  | 0                |  |